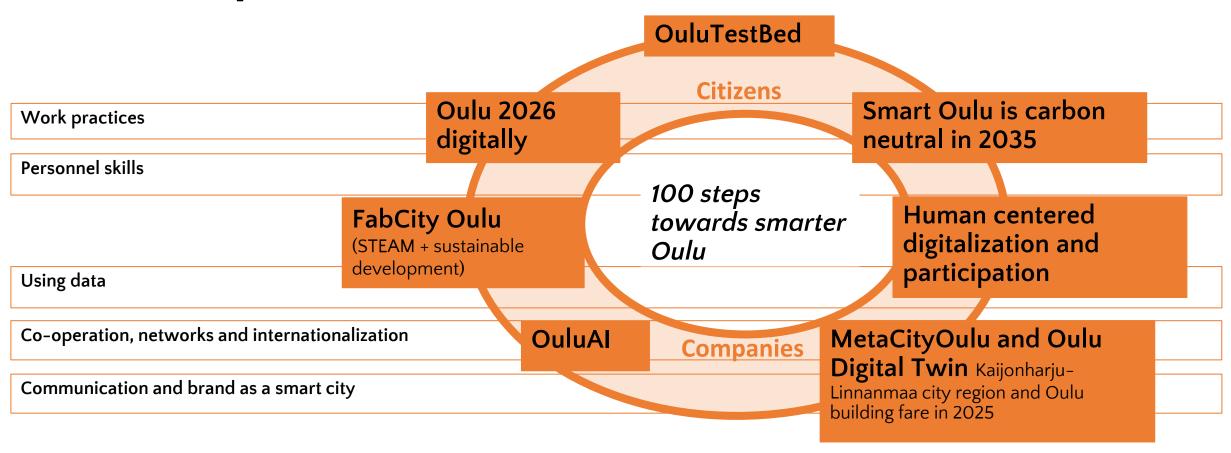

# Smart City Oulu –program 2024–2028: 100 Steps Towards Smarter Oulu

Smart City Oulu –program consists of seven main themes and five crosscutting ways of doing things. Program has 100 different tasks to achieve a smarter Oulu. Those steps are divided to 50 single actions and 50 company pilots and tests in real city environment.