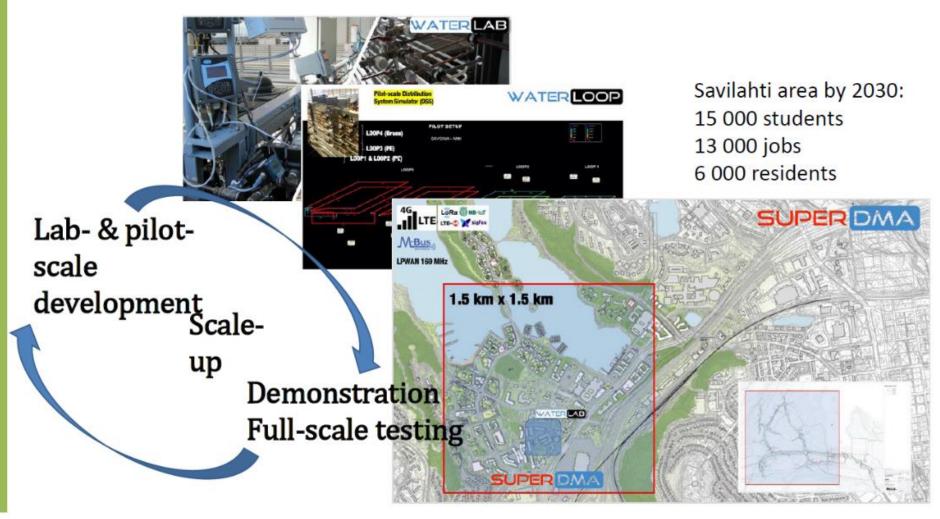

#### Vision for the future: Smart City (Savilahti)

The unique testbed and demonstration site combination of lab-, pilot- and full-scale facilities (water + wastewater + stormwater networks)