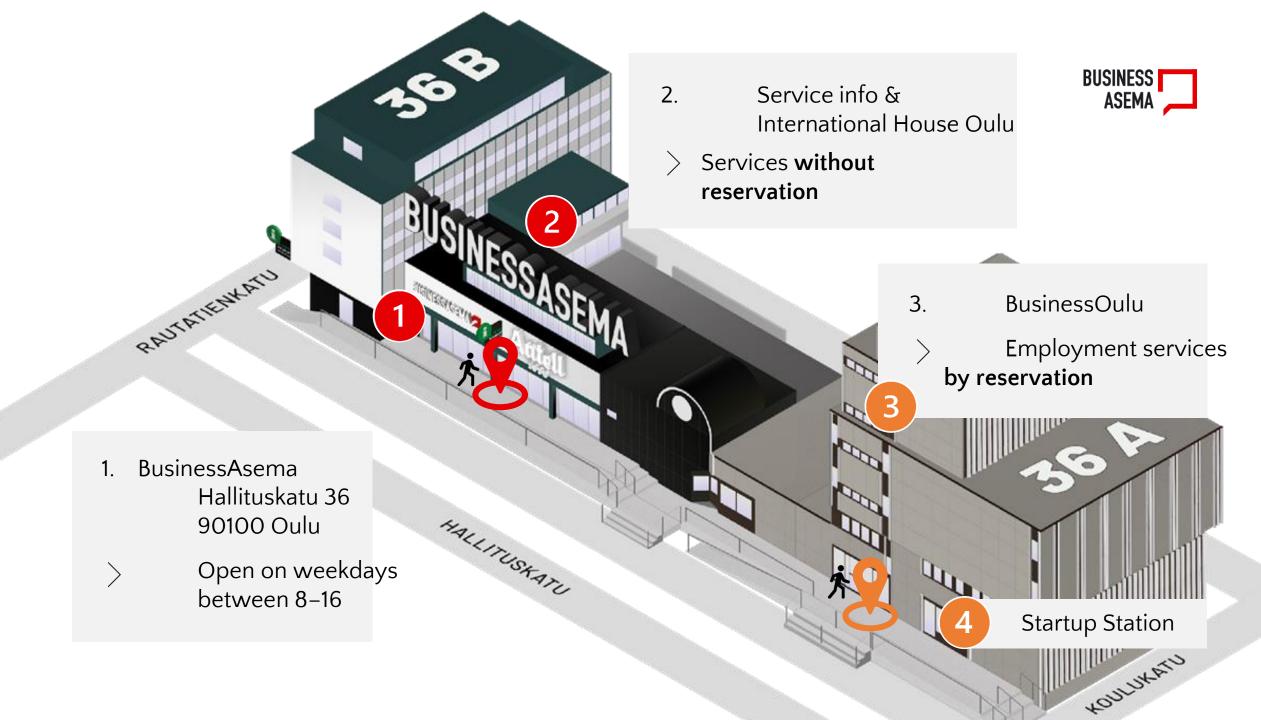

# Versatile selection of services for all people in Oulu

#### Services without reservation

- > Employment counselling
- Business counselling and help in establishing, developing, and financing a business
- **Business advisors** to meet
- Recruitment support for employers

- Help in digital job seeking
- Career and educationcoaching for job seekers
- **Business mentors** to support and spar entrepreneurs
  - Counselling for immigrants

- Housing advice
- Financial advice
- Kela services
- > Villa Victor