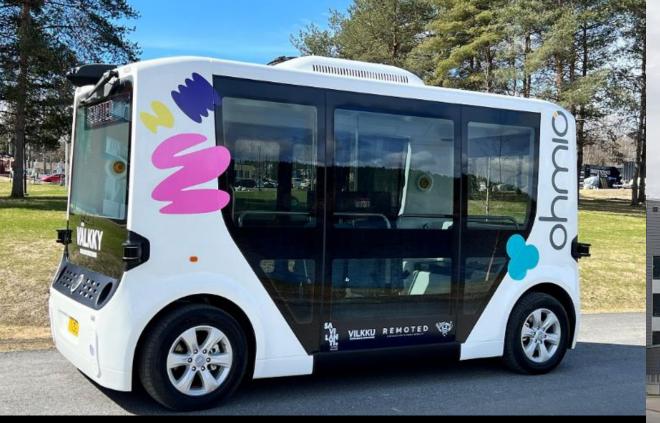

# Results / Impacts

The robot bus pilot is a joint demonstration of capabilities by stakeholders in the Savilahti area and an excellent example of the expertise cluster's ability to adopt new innovations.

Driving ban does not apply to the robot bus

Ei koske tontille ajoa

Koskee läpiajoa Microkadulle

Ei koske