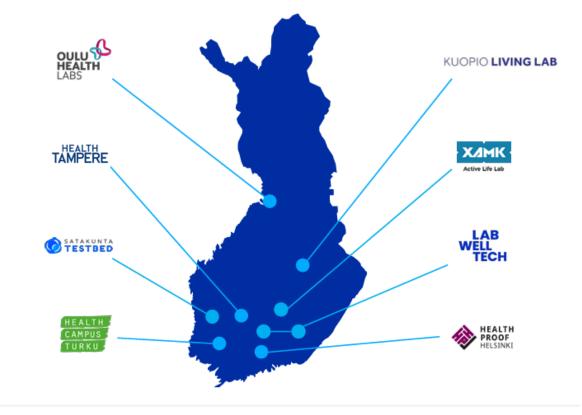

## **Kuopio Living Lab journey & milestones**

Testbed East Finland Selfcare and telehealth open innovation environment

WORLD-CLASS TESTBEDS FROM FINLAND

PLATFORMS FOR HEALTH INNOVATIONS OF THE FUTURE

World-class testbeds from