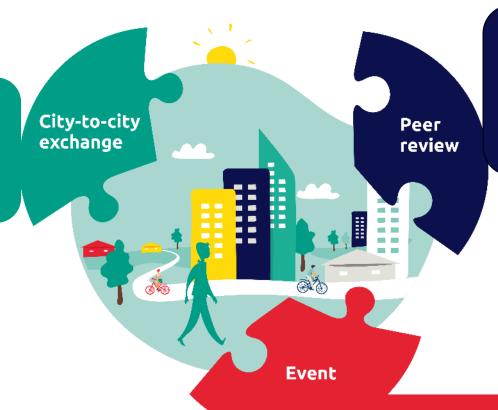

# The EUI capacity building trio

45 approved C2C Exchanges

Call continuously open

6 Peer Reviews up to end of 2024, many more to come in 2025

CALL CLOSED TODAY BUT WILL OPEN AGAIN IN SPRING

27-28 Nov Czechia: ITIs 3-4 Dec Sweden: SUDs & innovation

2025: Poland, Latvia in preparation CITIES FORUM in Krakow in June

## Get involved in our Peer Reviews

Call closed today at 11:00 GMT.
Did you manage to apply?

A new call will open in Spring 2025 for Peer Reviews taking place in Fall.

Stay Tuned and Stay in Touch with Karl!

### Roles:

- City Under Review: Your local authority is implementing an integrated urban strategy, and you want to review it and get the support of experts and peers from other EU Member States to overcome your challenges
- Peer: share your experience and expertise with other cities.

# City-to-City Exchanges - call open continuously!

- > Apply when you need/want! HERE
- > Evaluations conducted on a rolling basis.