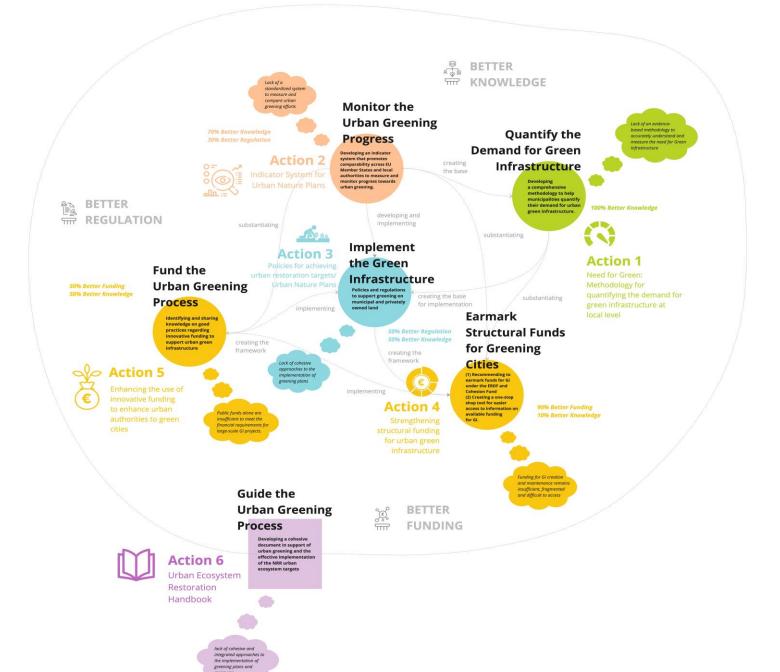

# **Urban Agenda for the EU**

focuses on three pillars of EU policy making and implementation.

#### Better regulation

➤ A more effective and coherent implementation of existing policies, legislation, and instruments

#### Better funding

Contribute to supporting, integrating & improving traditional, innovative sources of funding for urban areas

#### Better knowledge

Enhancing the knowledge base on urban issues and exchange of best practices and knowledge